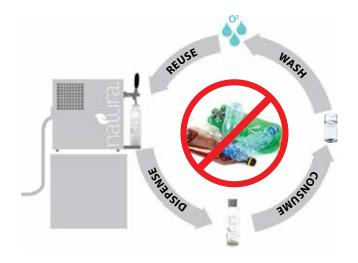

## The Cost Efficient, Environmentally Friendly Alternative to Bottled Water

Natura Water is produced on the spot and served in stylish glass bottles that are designed to be washed and reused many times.

Our bottles are part of a complete package that provides an environmentally friendly alternative to the waste associated with conventional bottled water.

By eliminating the need for manufacturing, transportation, and disposal of bottled water, the adverse environmental impact otherwise incurred by such large-scale carbon emission is entirely eliminated. Studies have found that the total fossil fuel needed just to produce all the bottles for use within the U.S. each year is sufficient to fuel one million cars on the road for an entire year! Can you imagine the positive impact on Hong Kong's environment even if we manage to save only a fraction of this energy?

With the lowest carbon footprint, Natura Water is indeed the greenest water possible. By switching to Natura<sup>®</sup>, you can still have your gourmet *eau* in sparkling or still – but without the adverse environmental impact of conventional bottled water.