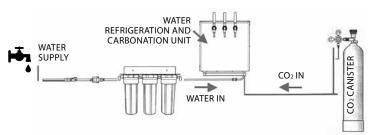

### Prominent Natura Customers in the US

Natura's Proprietary 3-Stage Filtration, Refrigeration and Carbonation System

- A. Sediment Filter: excellent in eliminating particles
- B. Carbon Filter: removes chlorine and odour, improves taste (CTO) and removes cysts
- C. NanoCeram<sup>®</sup> Filter: utilises nano-filtration and electro-adhesion media that totally eliminates particles (as tiny as 0.02 micron in nanometric size) and all soluble organics, chlorine and heavy metals. It is also capable of removing bacteria and viruses as well as pesticides, agro-chemical, medical and pharmaceutical residues, including penicillin G and antibiotics
- D. Refrigeration System: capable of dispensing large volumes of chilled water at a constant temperature
- E. Carbonation Tank: pressurised with sensor controls
- F. Aesthetics: adopts only the finest Italian-made industrial taps

### Hi-Tech Process

The Natura Water System was designed to provide great-tasting water in order to enhance the flavours of the finest cuisine. The hitech system's proprietary technology allows it to filter, refrigerate and carbonate water on the spot to produce top-quality sparkling and still water.

The first stage of the three-stage filtration system is to filter sediments and suspended particles.

A second stage is performed using a carbon block filter that removes chlorine, heavy metals and soluble chemical compounds including mercury, lead and arsenic while eliminating odour and improving on taste and colour.

The third and final stage is the NanoCeram® filtration that fully removes minute particulate contaminants and remnant heavy metals and soluble chemicals. It is also capable of eliminating pesticides, medical, pharmaceutical and agro-chemical residues, as well as viral and bacterial microbes such as *E.Coli* and the *coliform* bacteria, and other organic and inorganic particles of nanometric size.

NanoCeram<sup>®</sup> filter was first developed jointly with NASA in 2002, designed for the use by astronauts in space stations. These filter cartridges are manufactured by using 100% FDA-approved raw material.

Finally, its unique refrigeration and carbonation system allows all Natura<sup>®</sup> units to dispense chilled still and sparkling water at a constant temperature, and at any chosen "BUBBLE" intensity for sparkling water.