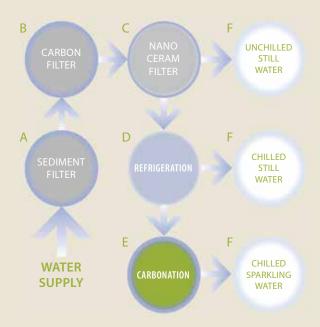

### Prominent Natura Customers in the US

Natura's Proprietary 3-Stage Filtration, Refrigeration and Carbonation System

- A. Sediment Filter: excellent in eliminating particles
- B. Carbon Filter: removes chlorine and odour, improves taste (CTO) and removes cysts
- C. NanoCeram<sup>®</sup> Filter: utilises nano-filtration and electro-adhesion media that totally eliminates particles (as tiny as 0.02 micron in nanometric size) and all soluble organics, chlorine and heavy metals. It is also capable of removing bacteria and viruses as well as pesticides, agro-chemical, medical and pharmaceutical residues, including penicillin G and antibiotics
- D. Refrigeration System: capable of dispensing large volumes of chilled water at a constant temperature
- E. Carbonation Tank: pressurised with sensor controls
- F. Aesthetics: adopts only the finest Italian-made industrial taps

The first stage of the three-stage filtration system is to filter sediments and suspended particles.

A second stage is performed using a carbon block filter that removes chlorine, heavy metals and soluble chemical compounds including mercury, lead and arsenic while eliminating odour and improving on taste and colour.

The third and final stage is the NanoCeram® filtration that fully removes minute particulate contaminants and remnant heavy metals and soluble chemicals. It is also capable of eliminating pesticides, medical, pharmaceutical and agro-chemical residues, as well as viral and bacterial microbes such as *E.Coli* and the *coliform* bacteria, and other organic and inorganic particles of nanometric size.

Finally, its unique refrigeration and carbonation system allows all Natura<sup>®</sup> units to dispense chilled still and sparkling water at a constant temperature, and at any chosen "BUBBLE" intensity for sparkling water.