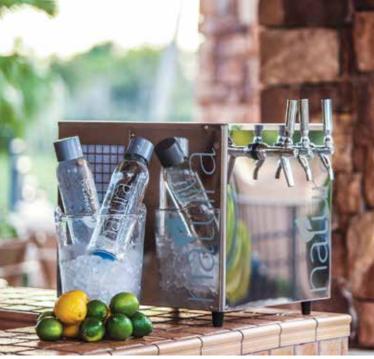

## NATURA D3-MODEL 80 Litres Per Hour

Natura Water is the next generation water dispensing system that serves chilled sparkling water, and chilled or ambient still water.

This water-on-demand system fills a 600ml bottle in seconds, eliminating the need for storage of bottled water in store rooms and refrigerators. With a capacity to produce 80 litres per hour of chilled sparkling or chilled still water, it is sufficient even to cater for large corporate offices with many employees and visitors, and for peak periods during major meetings, training sessions and seminars.

### **STANDARD FEATURES**

- Chic Countertop Display
- Space-Saving Design
- No Visible Plumbing Parts
- Connects Directly to Plumbing System

#### SPARKLING WATER ON THE SPOT

- The Most Refreshing Water Available
- Three-Stage Filtration System
- No Water Shipments
- No Storage Required
- Luxurious Water Bottles